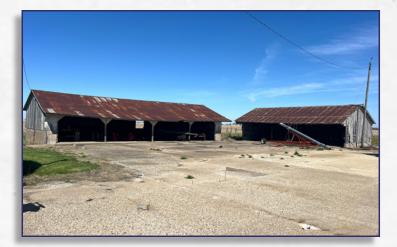

#### **REAL ESTATE DETAILS**

- Situated on 3.45 taxable acres
- Just 25 minutes from the Illinois and Iowa Quad City area
- Just 30 minutes from Muscatine, IA
- Older two-story home in need of significant renovation or demolition
- 2-car detached garage
- 3-horse stable in need of renovation
- 2 open-front cattle sheds with large concrete area
- Other outbuildings and structures
- Deep well
- Existing electrical service
- Open meadow suitable for horses or other livestock
- Parcel number: 04-04-05-400-004
- Property Taxes: \$1690.52 (2022)