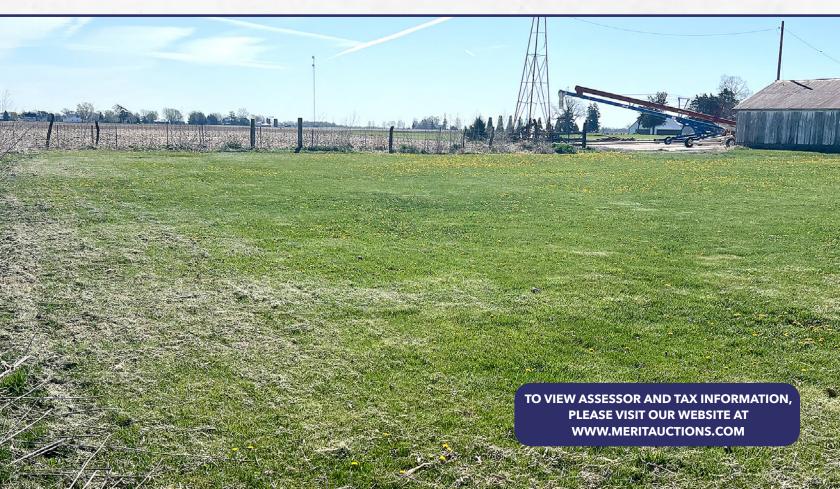

#### LOCATION

The Bertelsen real estate is located at 1776 170th Ave, Aledo, Mercer County, IL. The home, outbuildings and acreage is further described as 3.45 taxable acres located in Section 5, T-15-N, R-3-W, Perryton Township, Mercer County, IL. Detailed directions are 8 miles north of Aledo, IL or 4 miles west and south of Reynolds, IL on IL Rt. 94 to 170th Ave, then west 1 mile. To view the property, call auction manager Dale Jones at (309) 299-6400.

#### **AUCTIONEER'S NOTE**

Make plans to participate in this virtual live online auction! This is a fantastic location and potential building site for your new country home. The existing two-story home needs significant renovation or demolition. There are many outbuildings located on 3.45 taxable acres and a large former feedlot concrete area. Opportunity abounds for someone longing for the country!

#### **REAL ESTATE DETAILS**

- Situated on 3.45 taxable acres
- Just 25 minutes from the Illinois and Iowa Quad City area
- Just 30 minutes from Muscatine, IA
- Older two-story home in need of significant renovation or demolition
- 2-car detached garage
- 3-horse stable in need of renovation
- 2 open-front cattle sheds with large concrete area
- Other outbuildings and structures
- Deep well
- Existing electrical service
- Open meadow suitable for horses or other livestock
- Parcel number: 04-04-05-400-004
- Property Taxes: \$1690.52 (2022)