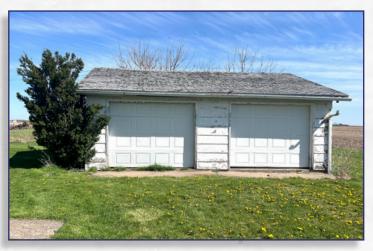

#### **REAL ESTATE DETAILS**

- Situated on 3.45 taxable acres
- Just 25 minutes from the Illinois and Iowa Quad City area
- Just 30 minutes from Muscatine, IA
- Older two-story home in need of significant renovation or demolition
- 2-car detached garage
- 3-horse stable in need of renovation
- 2 open-front cattle sheds with large concrete area
- Other outbuildings and structures
- Deep well
- Existing electrical service
- Open meadow suitable for horses or other livestock
- Parcel number: 04-04-05-400-004
- Property Taxes: \$1690.52 (2022)