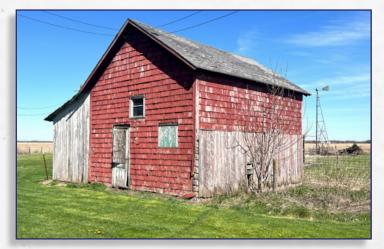

#### **REAL ESTATE DETAILS**

- Situated on 3.45 taxable acres
- Just 25 minutes from the Illinois and Iowa Quad City area
- Just 30 minutes from Muscatine, IA
- Older two-story home in need of significant renovation or demolition
- 2-car detached garage
- 3-horse stable in need of renovation
- 2 open-front cattle sheds with large concrete area
- Other outbuildings and structures
- Deep well
- Existing electrical service
- Open meadow suitable for horses or other livestock
- Parcel number: 04-04-05-400-004
- Property Taxes: \$1690.52 (2022)