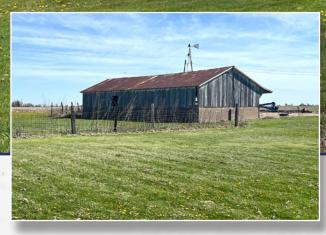

#### **REAL ESTATE DETAILS**

- Situated on 3.45 taxable acres
- Just 25 minutes from the Illinois and Iowa Quad City area
- Just 30 minutes from Muscatine, IA
- Older two-story home in need of significant renovation or demolition
- 2-car detached garage
- 3-horse stable in need of renovation
- 2 open-front cattle sheds with large concrete area
- Other outbuildings and structures
- Deep well
- Existing electrical service
- Open meadow suitable for horses or other livestock
- Parcel number: 04-04-05-400-004
- Property Taxes: \$1690.52 (2022)